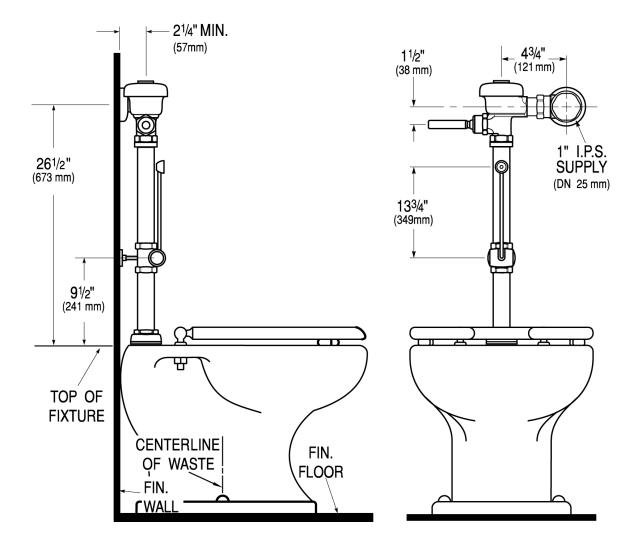

### DETAILS

- Flush Volume: 1.6 gpf (6.0 Lpf)
- Finish: Polished Chrome (CP)
- Valve: Diaphragm
- Valve Body Material: Semi-red Brass
- Fixture Type: Water Closet
- Fixture Connection: Top spud
- Rough-In Dimension: 26 <sup>1</sup>/<sub>2</sub>" (673mm)
- Spud Coupling: 1 <sup>1</sup>/<sub>2</sub>" (38mm)
- Supply Pipe: 1" (25mm)
- Outlet Tube: Trap Primer (TP)

# **ROUGH-IN**

Sloan 10500 Seymour Ave, Franklin Park, IL 60131 Phone: 800.982.5839 • Fax: 800.447.8329 • sloan.com